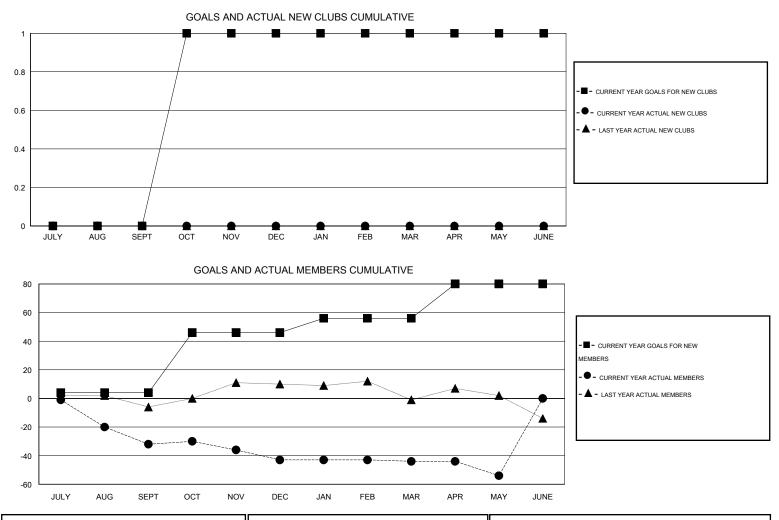

## Cindy Gregg GMT:

| GMT: Cindy G                 | T: Cindy Gregg LOCATION PENNSYLVANIA |           |                  |                  |                              |                    |                                     | GMT CA 1           |                  |
|------------------------------|--------------------------------------|-----------|------------------|------------------|------------------------------|--------------------|-------------------------------------|--------------------|------------------|
|                              |                                      | Clubs     |                  |                  | Members                      |                    |                                     |                    |                  |
| RESULTS FOR 2015-2016        |                                      |           |                  |                  | RESULTS FOR 2015-2016        |                    |                                     |                    |                  |
| QUARTER                      | NEW CLUB<br>GOAL                     | NEW CLUBS | DROPPED<br>CLUBS | NET<br>GAIN/LOSS | QUARTER                      | NEW MEMBER<br>GOAL | CHARTER AND<br>NEW MEMBERS<br>ADDED | DROPPED<br>MEMBERS | NET<br>GAIN/LOSS |
| JULY/AUG/SEPT<br>OCT/NOV/DEC | 0<br>1                               | 0         | 3<br>0           | -3<br>0          | JULY/AUG/SEPT<br>OCT/NOV/DEC | 4<br>42            | 21<br>22                            | 53<br>33           | -32<br>-11       |
| JAN/FEB/MAR<br>APR/MAY/JUNE  | 0<br>0                               | 0<br>0    | 0<br>0           | 0<br>0           | JAN/FEB/MAR<br>APR/MAY/JUNE  | 10<br>24           | 9<br>16                             | 10<br>26           | -1<br>-10        |